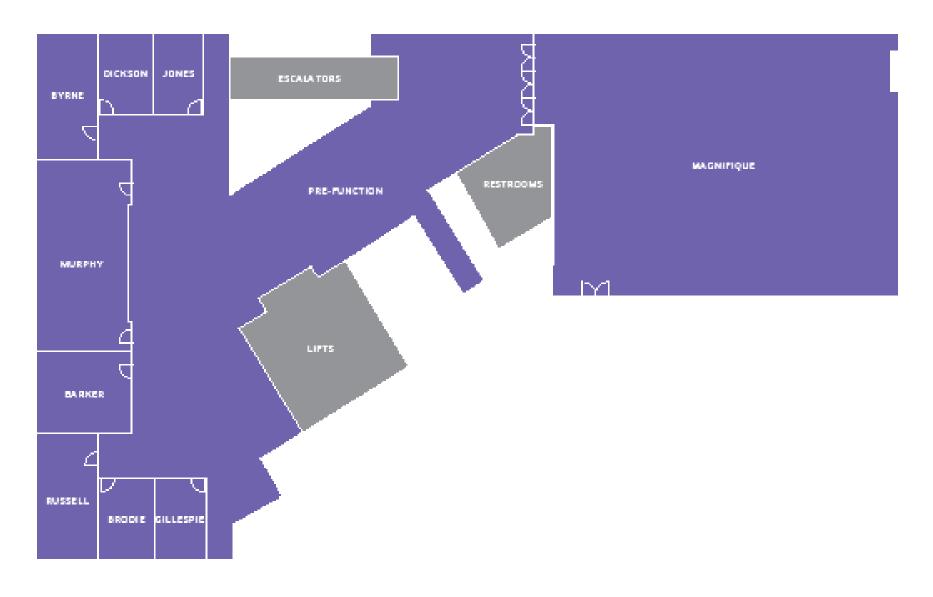

## Capacity & Floor Plan

|                | RI LIVERAPE | er receives will        | CONTRACTOR AND ADDRESS OF THE PARTY OF THE P | *************************************** | an emphasis | PARAMETER |           |         |         | AAAAAA   | PARK WAS PRILIPE |                 |
|----------------|-------------|-------------------------|--------------------------------------------------------------------------------------------------------------------------------------------------------------------------------------------------------------------------------------------------------------------------------------------------------------------------------------------------------------------------------------------------------------------------------------------------------------------------------------------------------------------------------------------------------------------------------------------------------------------------------------------------------------------------------------------------------------------------------------------------------------------------------------------------------------------------------------------------------------------------------------------------------------------------------------------------------------------------------------------------------------------------------------------------------------------------------------------------------------------------------------------------------------------------------------------------------------------------------------------------------------------------------------------------------------------------------------------------------------------------------------------------------------------------------------------------------------------------------------------------------------------------------------------------------------------------------------------------------------------------------------------------------------------------------------------------------------------------------------------------------------------------------------------------------------------------------------------------------------------------------------------------------------------------------------------------------------------------------------------------------------------------------------------------------------------------------------------------------------------------------|-----------------------------------------|-------------|-----------|-----------|---------|---------|----------|------------------|-----------------|
| PUNCTION ROOMS | PURPOSE     | SURFA/CE M <sup>3</sup> | HEIGHTM                                                                                                                                                                                                                                                                                                                                                                                                                                                                                                                                                                                                                                                                                                                                                                                                                                                                                                                                                                                                                                                                                                                                                                                                                                                                                                                                                                                                                                                                                                                                                                                                                                                                                                                                                                                                                                                                                                                                                                                                                                                                                                                        | THEATRE                                 | OLASSROOM   | BANQUET   | BOARDROOM | U-SHAPE | CABARET | COCKTAIL | EXPO 3X3 STANDS  | DIPO 213 STANDS |
| LENGTH.        | BALLBOOM    | _                       |                                                                                                                                                                                                                                                                                                                                                                                                                                                                                                                                                                                                                                                                                                                                                                                                                                                                                                                                                                                                                                                                                                                                                                                                                                                                                                                                                                                                                                                                                                                                                                                                                                                                                                                                                                                                                                                                                                                                                                                                                                                                                                                                | -                                       | -           | 330       |           |         | 200-    | 340      | _                | 36              |
|                |             | <b>98</b>               | 4                                                                                                                                                                                                                                                                                                                                                                                                                                                                                                                                                                                                                                                                                                                                                                                                                                                                                                                                                                                                                                                                                                                                                                                                                                                                                                                                                                                                                                                                                                                                                                                                                                                                                                                                                                                                                                                                                                                                                                                                                                                                                                                              | 7                                       | <b></b>     |           | 32:       | 3       |         | 3.00     |                  |                 |
|                |             | 3                       | 4                                                                                                                                                                                                                                                                                                                                                                                                                                                                                                                                                                                                                                                                                                                                                                                                                                                                                                                                                                                                                                                                                                                                                                                                                                                                                                                                                                                                                                                                                                                                                                                                                                                                                                                                                                                                                                                                                                                                                                                                                                                                                                                              | -                                       | ш           | _         | 14        | 34      | =       | 34       |                  |                 |
| 1              |             | ¥                       | 4                                                                                                                                                                                                                                                                                                                                                                                                                                                                                                                                                                                                                                                                                                                                                                                                                                                                                                                                                                                                                                                                                                                                                                                                                                                                                                                                                                                                                                                                                                                                                                                                                                                                                                                                                                                                                                                                                                                                                                                                                                                                                                                              |                                         |             |           | 13-       |         |         |          |                  |                 |
|                |             | <b>y</b>                | 4                                                                                                                                                                                                                                                                                                                                                                                                                                                                                                                                                                                                                                                                                                                                                                                                                                                                                                                                                                                                                                                                                                                                                                                                                                                                                                                                                                                                                                                                                                                                                                                                                                                                                                                                                                                                                                                                                                                                                                                                                                                                                                                              |                                         |             |           | L3-       |         |         |          |                  |                 |
|                |             | <b></b>                 | <b></b>                                                                                                                                                                                                                                                                                                                                                                                                                                                                                                                                                                                                                                                                                                                                                                                                                                                                                                                                                                                                                                                                                                                                                                                                                                                                                                                                                                                                                                                                                                                                                                                                                                                                                                                                                                                                                                                                                                                                                                                                                                                                                                                        |                                         |             |           | 9         |         |         |          |                  |                 |
| ,              |             |                         | <b></b>                                                                                                                                                                                                                                                                                                                                                                                                                                                                                                                                                                                                                                                                                                                                                                                                                                                                                                                                                                                                                                                                                                                                                                                                                                                                                                                                                                                                                                                                                                                                                                                                                                                                                                                                                                                                                                                                                                                                                                                                                                                                                                                        |                                         |             |           | 9         |         |         |          |                  |                 |
| <u> </u>       |             | <b></b>                 | 4                                                                                                                                                                                                                                                                                                                                                                                                                                                                                                                                                                                                                                                                                                                                                                                                                                                                                                                                                                                                                                                                                                                                                                                                                                                                                                                                                                                                                                                                                                                                                                                                                                                                                                                                                                                                                                                                                                                                                                                                                                                                                                                              |                                         |             |           | 9         |         |         |          |                  |                 |
| <b></b> -      |             | <b></b>                 | <b>4</b>                                                                                                                                                                                                                                                                                                                                                                                                                                                                                                                                                                                                                                                                                                                                                                                                                                                                                                                                                                                                                                                                                                                                                                                                                                                                                                                                                                                                                                                                                                                                                                                                                                                                                                                                                                                                                                                                                                                                                                                                                                                                                                                       |                                         |             |           | 9         |         |         |          |                  |                 |
|                |             | -                       | 4                                                                                                                                                                                                                                                                                                                                                                                                                                                                                                                                                                                                                                                                                                                                                                                                                                                                                                                                                                                                                                                                                                                                                                                                                                                                                                                                                                                                                                                                                                                                                                                                                                                                                                                                                                                                                                                                                                                                                                                                                                                                                                                              |                                         |             |           |           |         |         |          | 5                |                 |