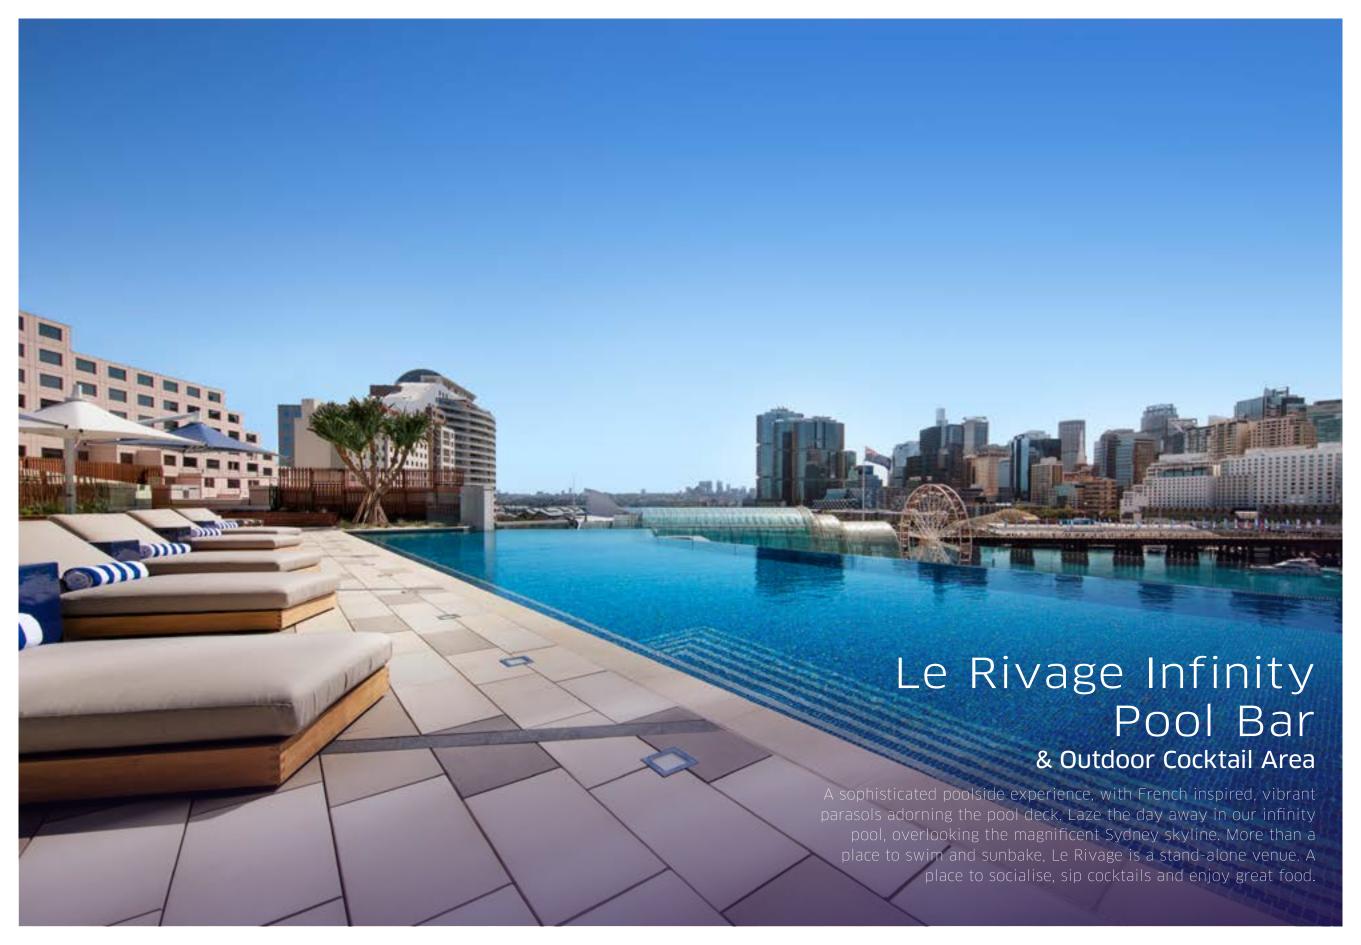

## ICONIC HOTEL

5-star Sofitel luxury
590 luxury rooms and suites
35 floors of elegance
1 restaurant, 3 bars, 1 club lounge, 1 infinity pool
1 address of enviable excellence

www.sofitelsydneydarlingharbour.com.au E. H9729@sofitel.com T. +61 2 8388 8888