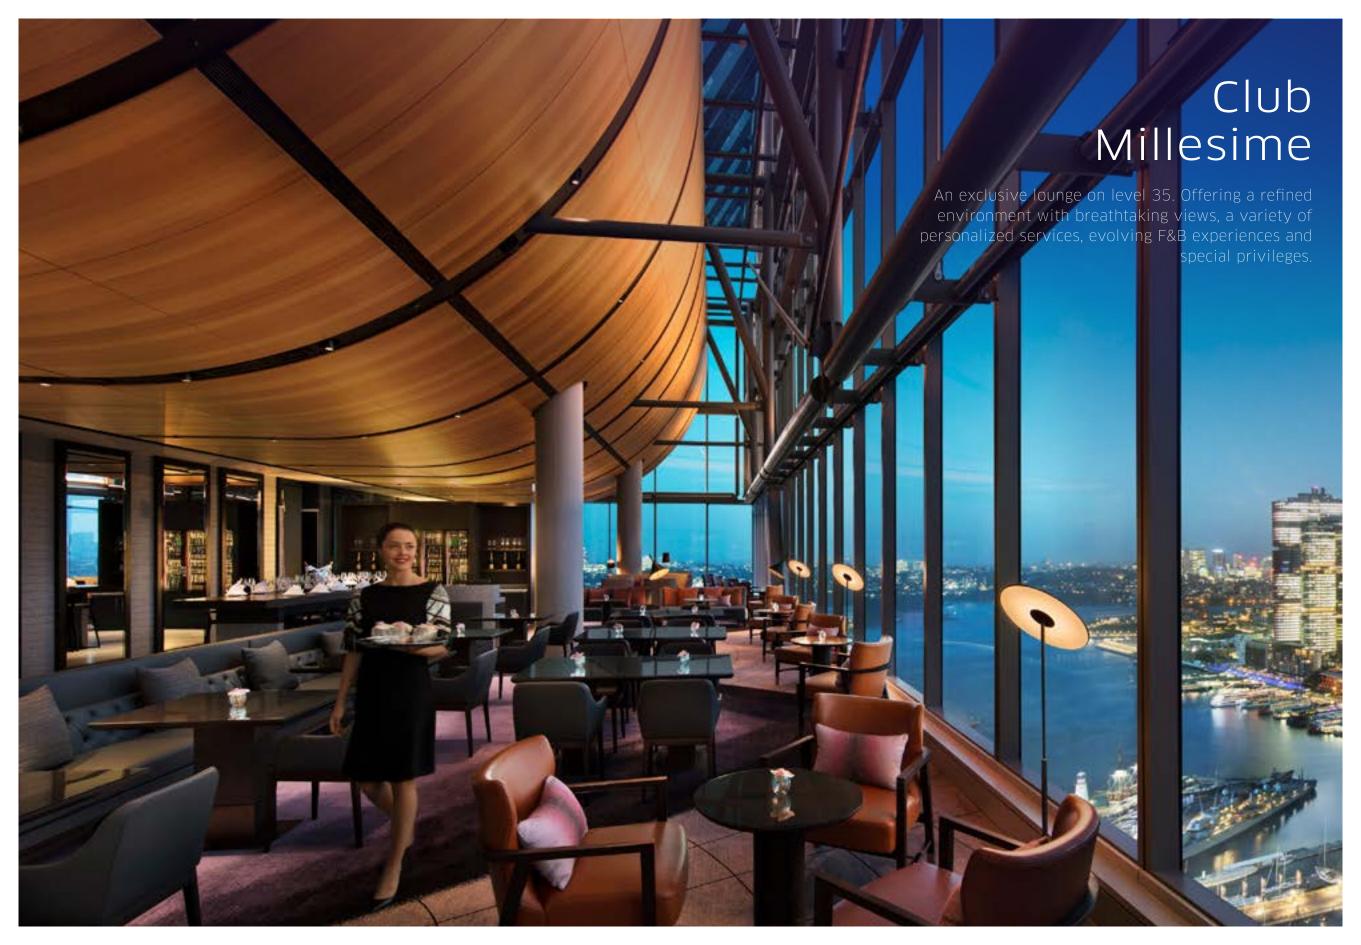

## ICONIC HOTEL

5-star Sofitel luxury
590 luxury rooms and suites
35 floors of elegance
1 restaurant, 3 bars, 1 club lounge, 1 infinity pool
1 address of enviable excellence

www.sofitelsydneydarlingharbour.com.au E. H9729@sofitel.com T. +61 2 8388 8888