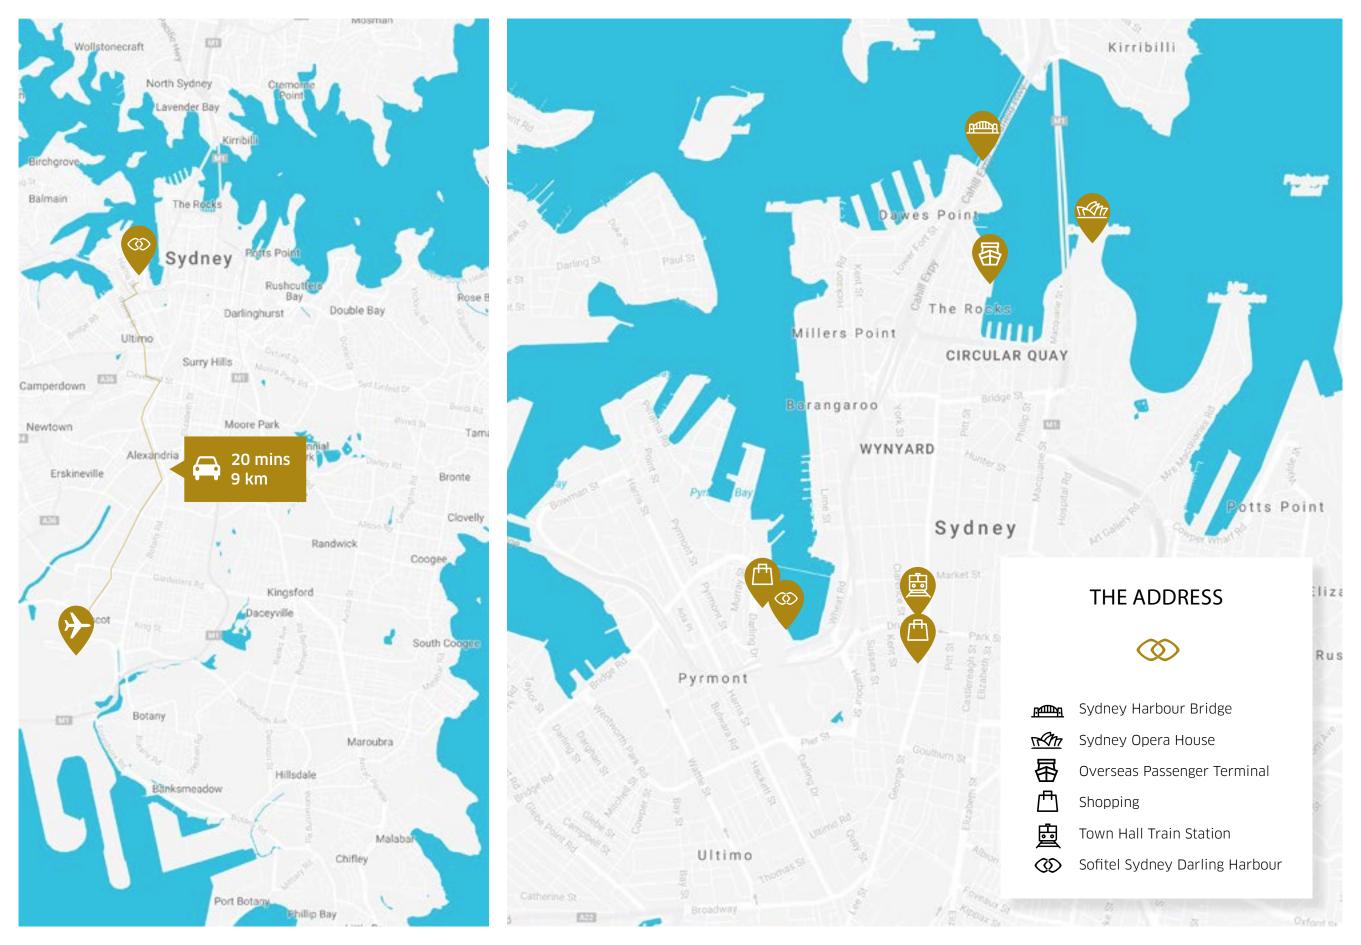

|                                         |             |           |           |         |         |          | 5                |                 |



## **SERVICES**

Extensive conference facilities

Audio visual department

Business centre

Special access facilities

24-hour reception

Any time in-room dining

Concierge service

Health & fitness club

Guest laundry

Valet service







## ICONIC HOTEL

5-star Sofitel luxury
590 luxury rooms and suites
35 floors of elegance
1 restaurant, 3 bars, 1 club lounge, 1 infinity pool
1 address of enviable excellence

www.sofitelsydneydarlingharbour.com.au E. H9729@sofitel.com T. +61 2 8388 8888



ENNA NEW WORK PARME DWBA RANKFURT BUENOS AIRES SYDN NOM PPENH NUSA DUA NOOSA AT NTREAL VIENNA NEW WORK PA ANGHAI FRANKFURT BUENOS A JSA DUA NOOSA ATHÈNES SIEM ENNA NEW WORK PARME DWBA RANKFURT BUENOS AIRES SYDN NOM PPENH NUSA DUA NOOSA AT NTREAL VIENNA NEW WORK PA ANGHAI FRANKFURT BUENOS A JSA DUA NOOSA ATHÈNES SIEM ENNA NEW WORK PARME DWBA RANKFURT BUENOS AIRES SYDN NOM PPENH NUSA DUA NOOSA AT NTREAL VIENNA NEW WORK PA ANGHAI FRANKFURT BUENOS A JSA DUA NOOSA ATHÈNES SIEM ENNA NEW WORK PARME DWBA RANKFURT BUENOS AIRES SYDN NOM PPENH