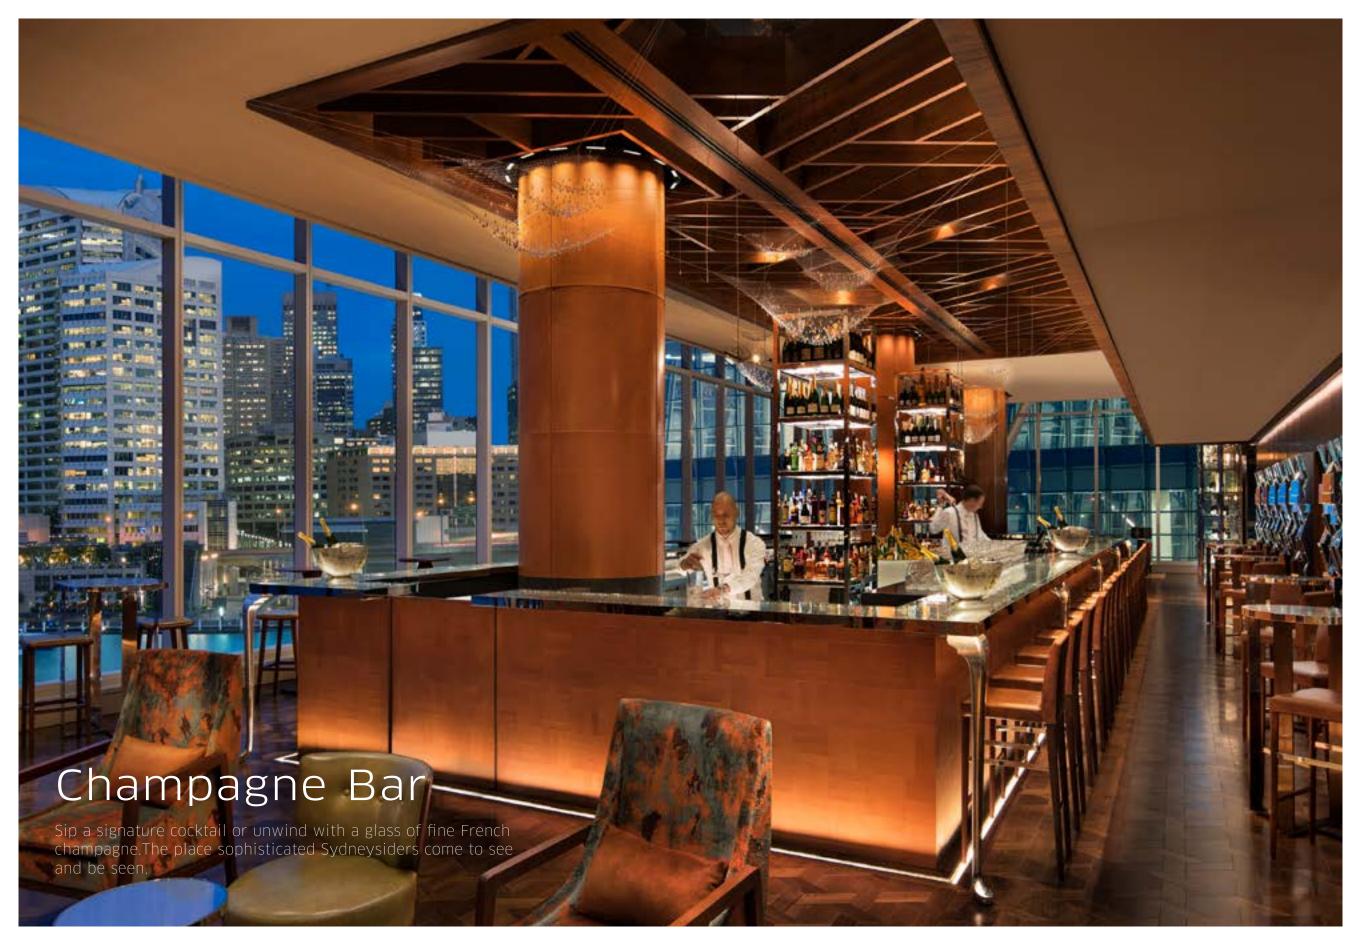

## ICONIC HOTEL

5-star Sofitel luxury
590 luxury rooms and suites
35 floors of elegance
1 restaurant, 3 bars, 1 club lounge, 1 infinity pool
1 address of enviable excellence

www.sofitelsydneydarlingharbour.com.au E. H9729@sofitel.com T. +61 2 8388 8888