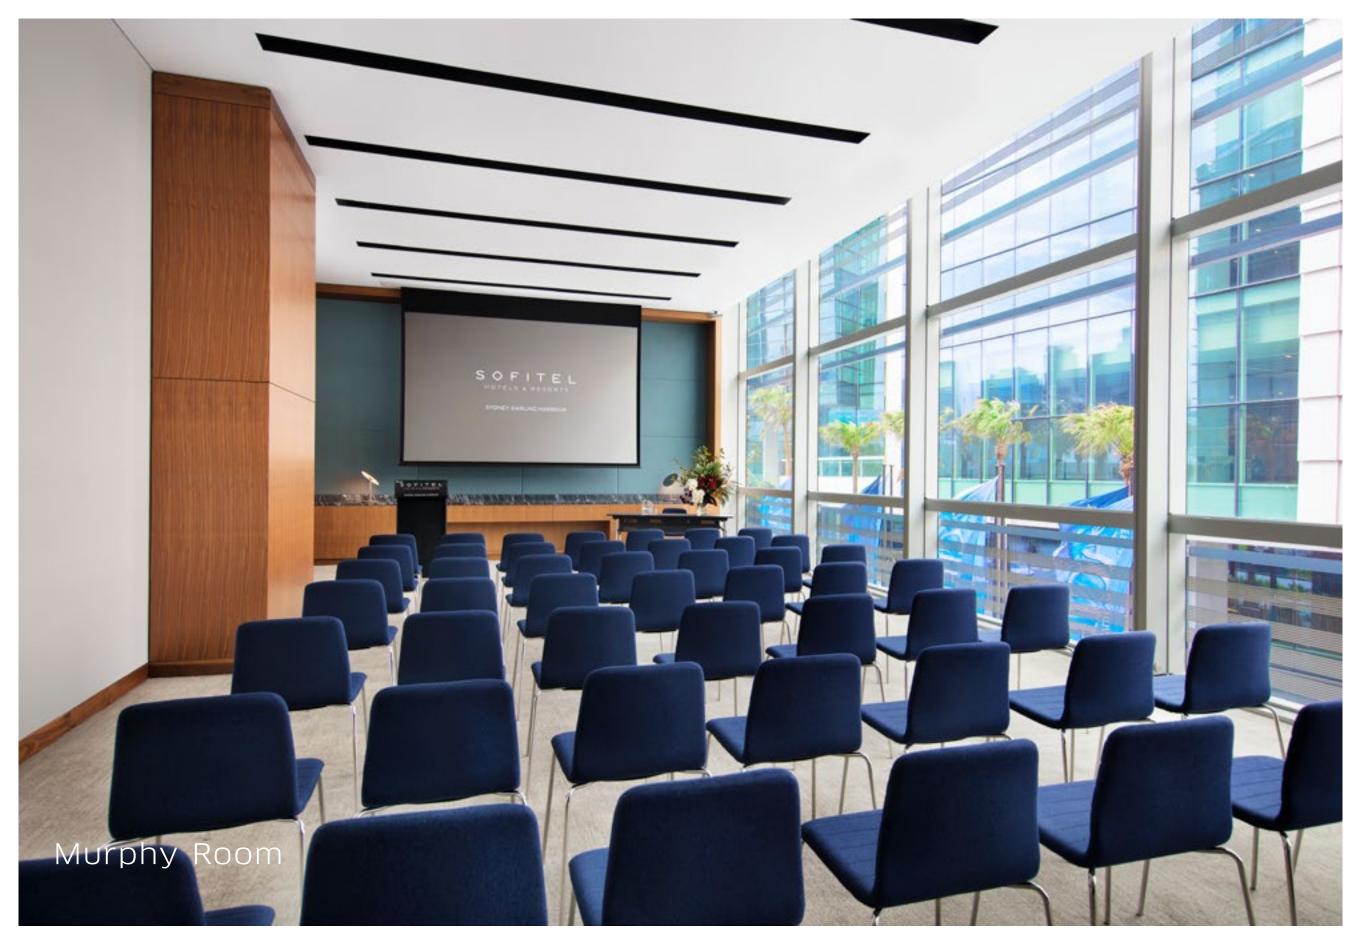

## Magnifique Meetings

artente COM ANNA ANNA AN Artente COM Anna Anna A

C 57 5

Nine flexible meeting rooms and spaces for any event from haute couture fashion shows to conferences and meetings Comfortably seating up to 450 guests.

## Capacity & Floor Plan

| FUNCTION ROOMS    | PURPOSE           | SURFACE M <sup>2</sup> | HEIGHT M | THEATRE | CLASSROOM | BANQUET | BOARDROOM | U-SHAPE | CABARET | COCKTAIL | EXPO 3X3 STANDS | EXPO 2X3 STANDS |
|-------------------|-------------------|------------------------|----------|---------|-----------|---------|-----------|---------|---------|----------|-----------------|-----------------|
| MAGNIFIQUE        | BALLROOM          | 497                    | 5        | 450     | 230       | 320     |           |         | 256     | 350      | 29              | 36              |
| MURPHY            | MULTIPURPOSE ROOM | 95                     | 4        | 70      | 54        | 50      | 32        | 39      | 40      | 70       |                 |                 |
| BARKER            | MULTIPURPOSE ROOM | 38                     | 4        | 43      | 18        | 20      | 14        | 15      | 16      | 30       |                 |                 |
| RUSSELL           | FIXED BOARDROOM   | 37                     | 4        |         |           |         | 13        |         |         |          |                 |                 |
| BYRNE             | FIXED BOARDROOM   | 37                     | 4        |         |           |         | 13        |         |         |          |                 |                 |
| BRODIE            | FIXED BOARDROOM   | 22                     | 4        |         |           |         | 9         |         |         |          |                 |                 |
| DICKSON           | FIXED BOARDROOM   | 22                     | 4        |         |           |         | 9         |         |         |          |                 |                 |
| GILLESPIE         | FIXED BOARDROOM   | 19                     | 4        |         |           |         | 9         |         |         |          |                 |                 |
| JONES             | FIXED BOARDROOM   | 19                     | 4        |         |           |         | 9         |         |         |          |                 |                 |
| PRE-FUNCTION AREA |                   | 200                    | 4        |         |           |         |           |         |         |          | 5               | 9               |