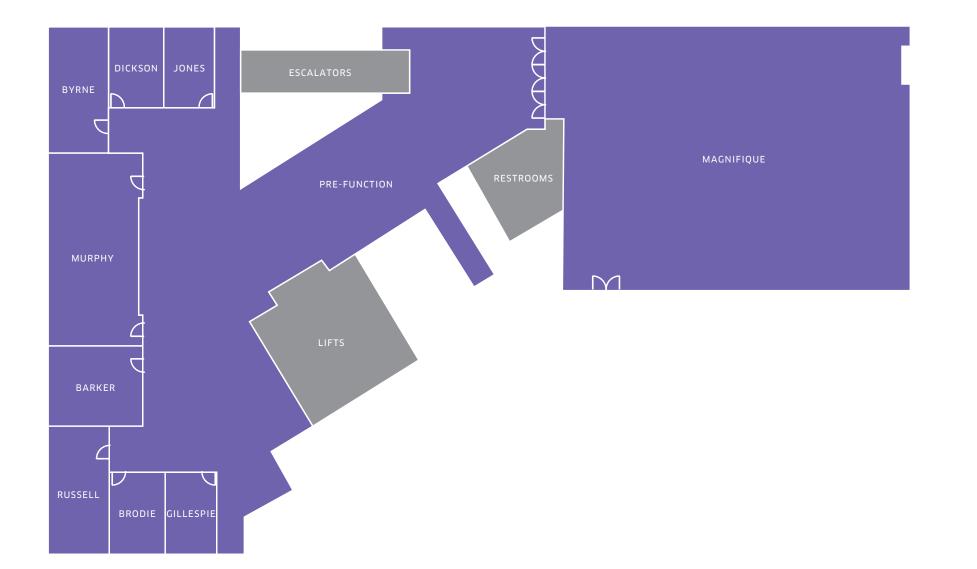

## Magnifique Meetings

artente COM ANNA ANNA AN Artente COM Anna Anna A

C 57 5

Nine flexible meeting rooms and spaces for any event from haute couture fashion shows to conferences and meetings Comfortably seating up to 450 guests.

## Capacity & Floor Plan

| FUNCTION ROOMS    | PURPOSE           | SURFACE M <sup>2</sup> | HEIGHT M | THEATRE | CLASSROOM | BANQUET | BOARDROOM | U-SHAPE | CABARET | COCKTAIL | EXPO 3X3 STANDS | EXPO 2X3 STANDS |
|-------------------|-------------------|------------------------|----------|---------|-----------|---------|-----------|---------|---------|----------|-----------------|-----------------|
| MAGNIFIQUE        | BALLROOM          | 497                    | 5        | 450     | 230       | 320     |           |         | 256     | 350      | 29              | 36              |
| MURPHY            | MULTIPURPOSE ROOM | 95                     | 4        | 70      | 54        | 50      | 32        | 39      | 40      | 70       |                 |                 |
| BARKER            | MULTIPURPOSE ROOM | 38                     | 4        | 43      | 18        | 20      | 14        | 15      | 16      | 30       |                 |                 |
| RUSSELL           | FIXED BOARDROOM   | 37                     | 4        |         |           |         | 13        |         |         |          |                 |                 |
| BYRNE             | FIXED BOARDROOM   | 37                     | 4        |         |           |         | 13        |         |         |          |                 |                 |
| BRODIE            | FIXED BOARDROOM   | 22                     | 4        |         |           |         | 9         |         |         |          |                 |                 |
| DICKSON           | FIXED BOARDROOM   | 22                     | 4        |         |           |         | 9         |         |         |          |                 |                 |
| GILLESPIE         | FIXED BOARDROOM   | 19                     | 4        |         |           |         | 9         |         |         |          |                 |                 |
| JONES             | FIXED BOARDROOM   | 19                     | 4        |         |           |         | 9         |         |         |          |                 |                 |
| PRE-FUNCTION AREA |                   | 200                    | 4        |         |           |         |           |         |         |          | 5               | 9               |