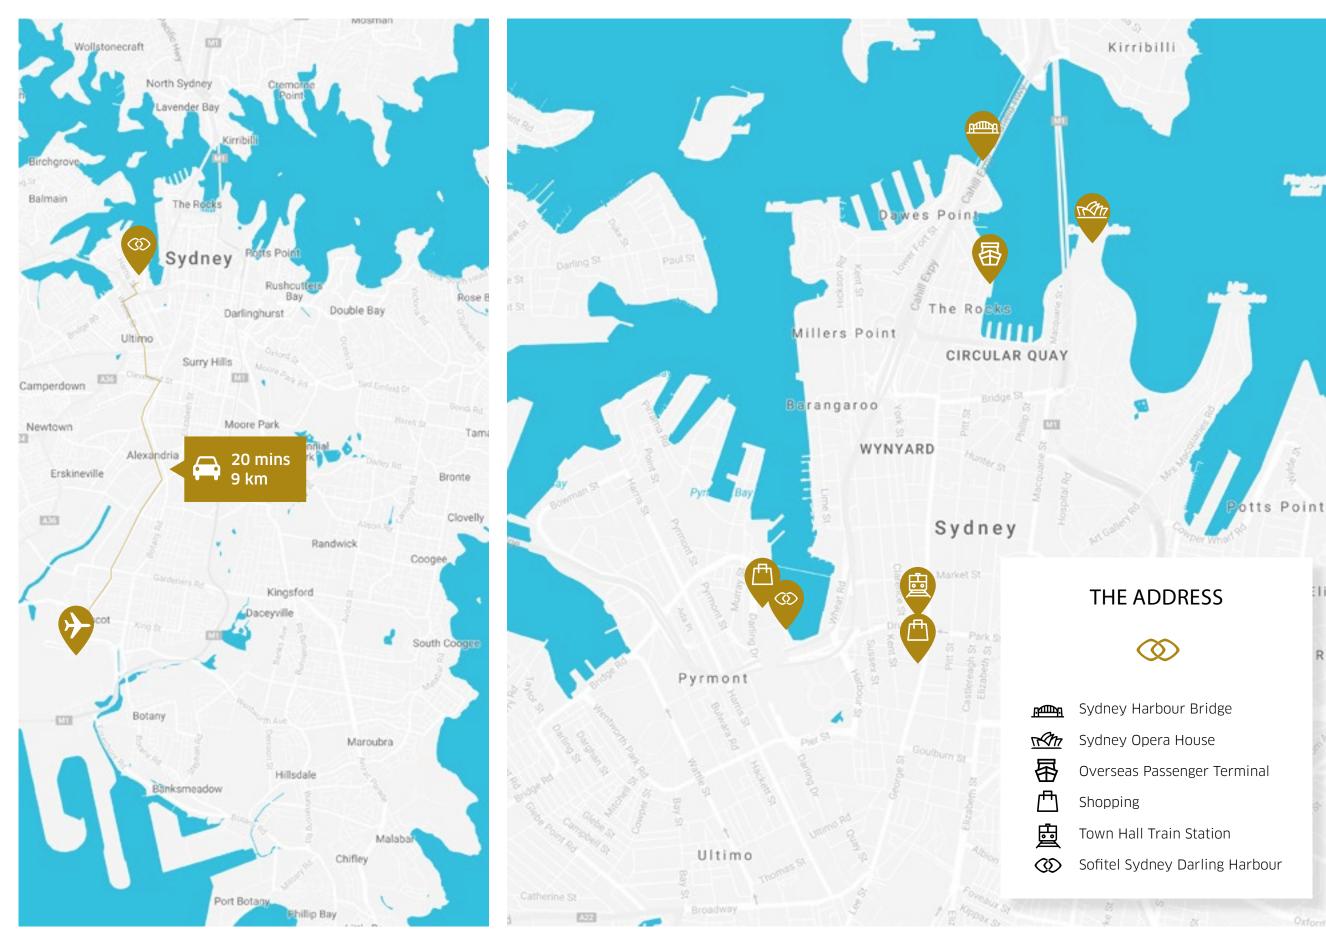

EXPERIENCE VIBRANT WATERSIDE SOPHISTICATION

SYDNEY DARLING HARBOUR

DWBAI PARIS LONDON SHANGH SYDDNEY VIENNA RIO DE JANEIF SA ATHÈNES SIEM REAP BRUSS K PARME DWBAI NOODSA LOND IOS AIRES SYDDNEY VIENNA XIA SIEM REAP BRUSSELS MONTRE DWBAI PARIS LONDON SHANGH SYDDNEY VIENNA RIO DE JANEIF SA ATHÈNES SIEM REAP BRUSS K PARME DWBAI NOODSA LOND IOS AIRES SYDNEY VIENNA XIA SIEM REAP BRUSSELS MONTRE, DWBAI PARIS LONDON SHANGH SYDNEY VIENNA RIO DE JANEIF SA ATHÈNES SIEM REAP BRUSS K PARME DWBAINOODSA LOND IOS AIRES SYDNEY VIENNA XIA SIEM REAP BRUSSELS MONTRE, DWBAI PARIS LONDON SHANGH SYDDNEY VIENNA RIO DE JANEIF SA ATHÈNES SIEM REAP BRUSS K PARME DWBAI NOODSA LOND