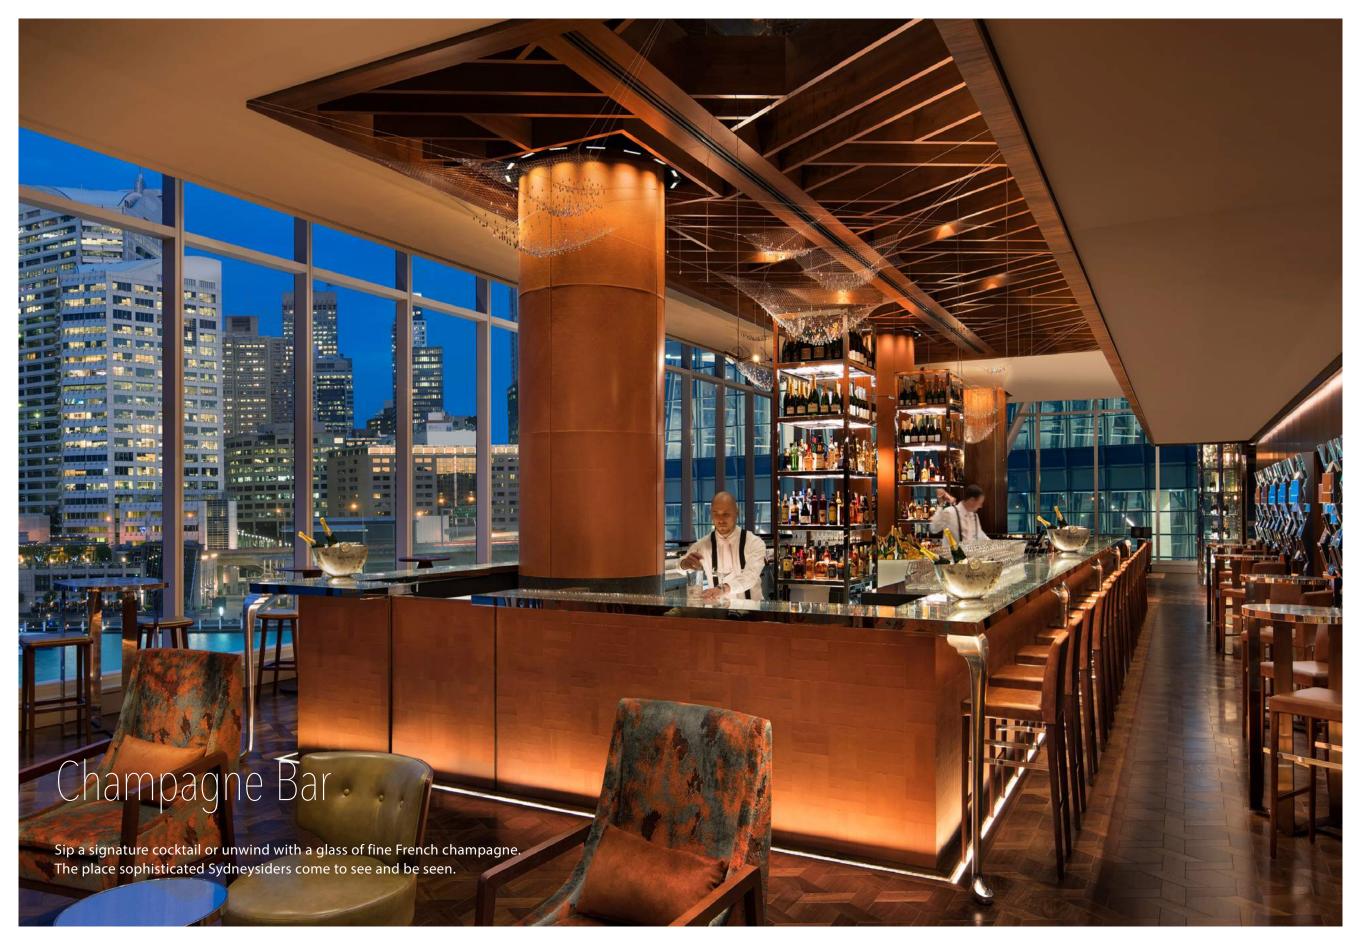

## **ICONIC HOTEL**

5-star Sofitel luxury
590 luxury rooms and suites
35 floors of elegance
1 restaurant, 3 bars, 1 club lounge, 1 infinity pool
1 address of enviable excellence

www.sofitelsydneydarlingharbour.com.au E. H9729@sofitel.com T. +61 2 8388 8888