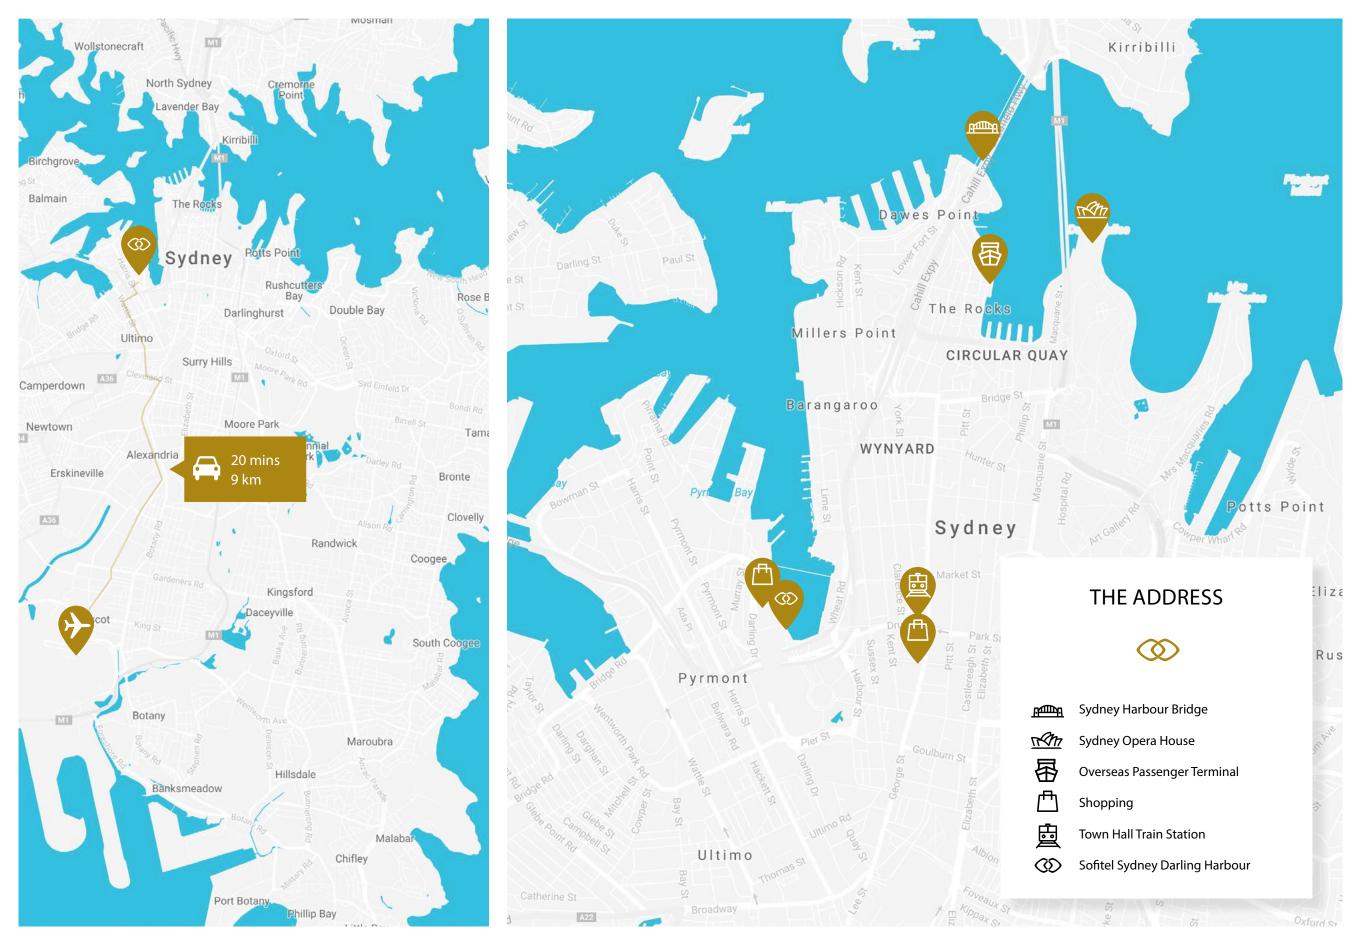

## **ICONIC HOTEL**

5-star Sofitel luxury
590 luxury rooms and suites
35 floors of elegance
1 restaurant, 3 bars, 1 club lounge, 1 infinity pool
1 address of enviable excellence

www.sofitelsydneydarlingharbour.com.au E. H9729@sofitel.com T. +61 2 8388 8888