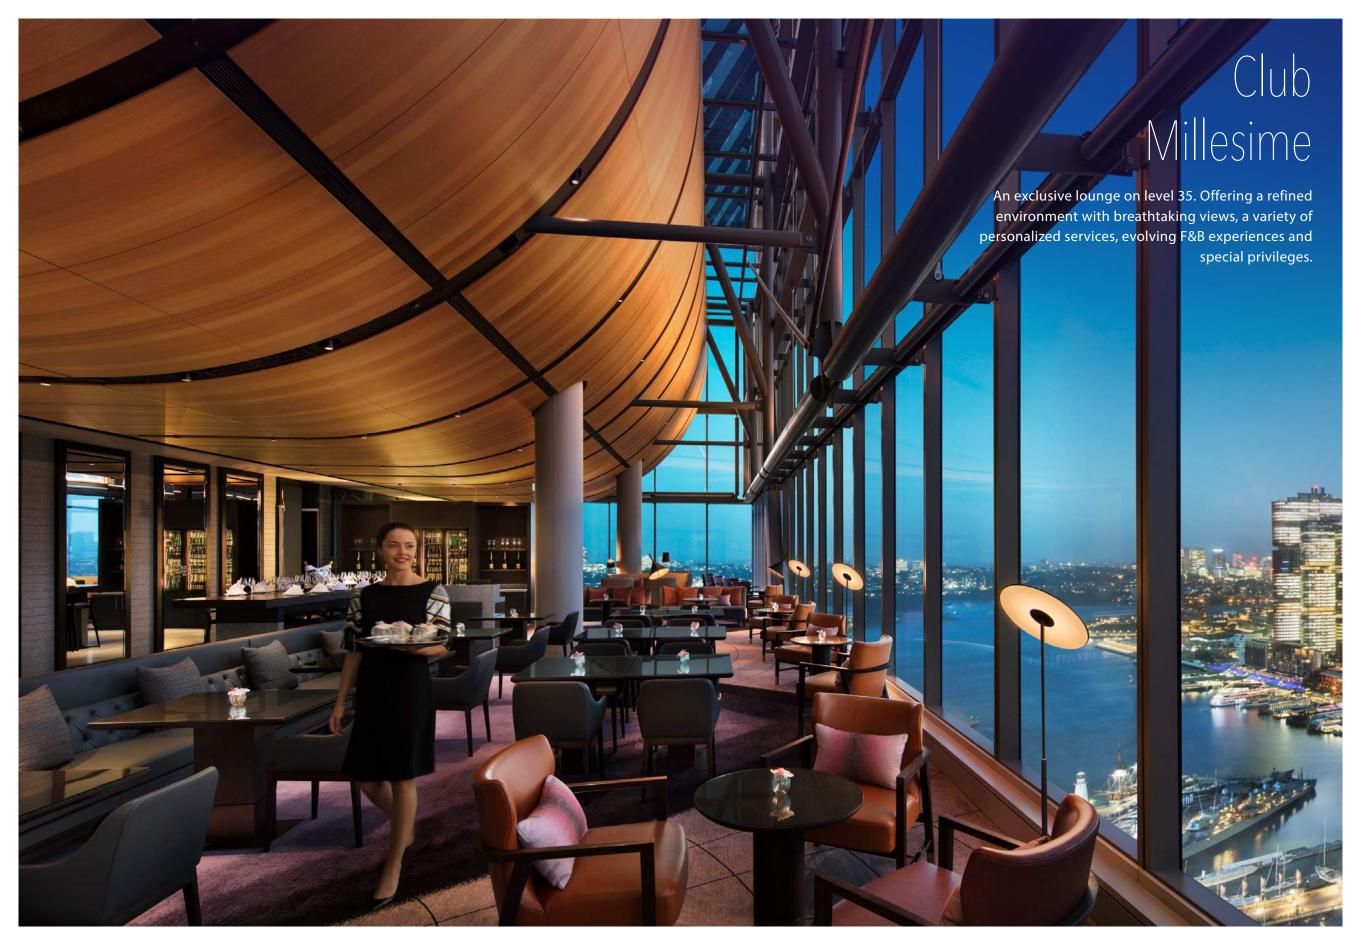

## **ICONIC HOTEL**

5-star Sofitel luxury
590 luxury rooms and suites
35 floors of elegance
1 restaurant, 3 bars, 1 club lounge, 1 infinity pool
1 address of enviable excellence

www.sofitelsydneydarlingharbour.com.au E. H9729@sofitel.com T. +61 2 8388 8888