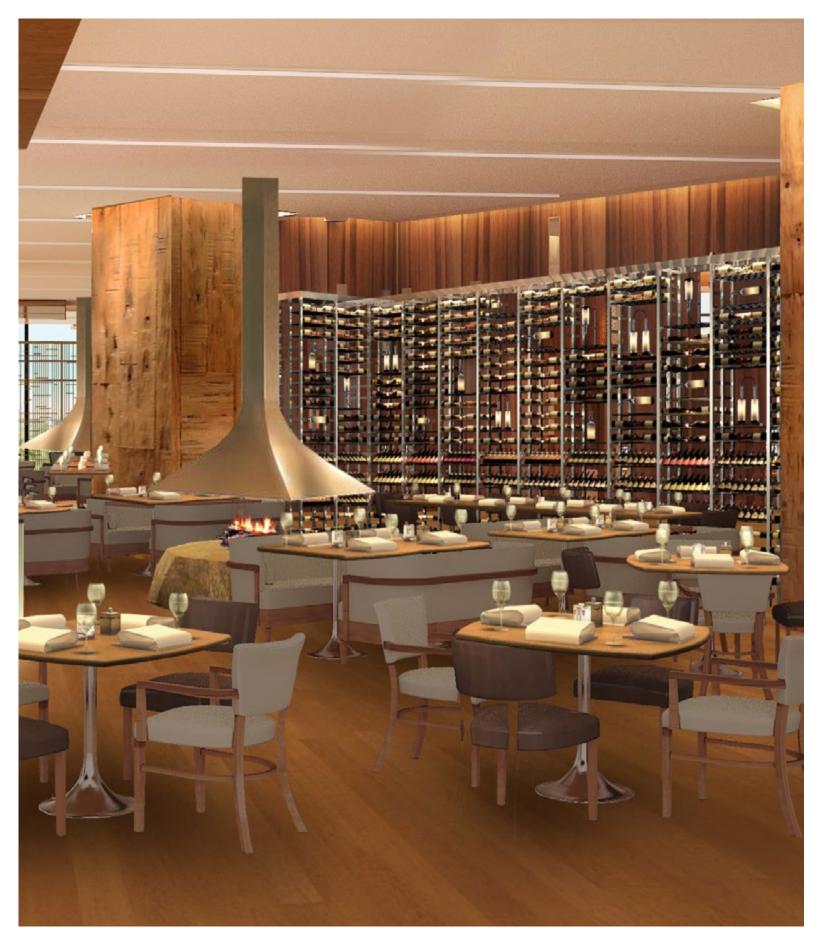

### ATELIER BY SOFITEL

Indulge in gastronomy & wine

Indulge in meticulously prepared, local epicurean delights and nouvelle French fare. Seating up to 220 people.