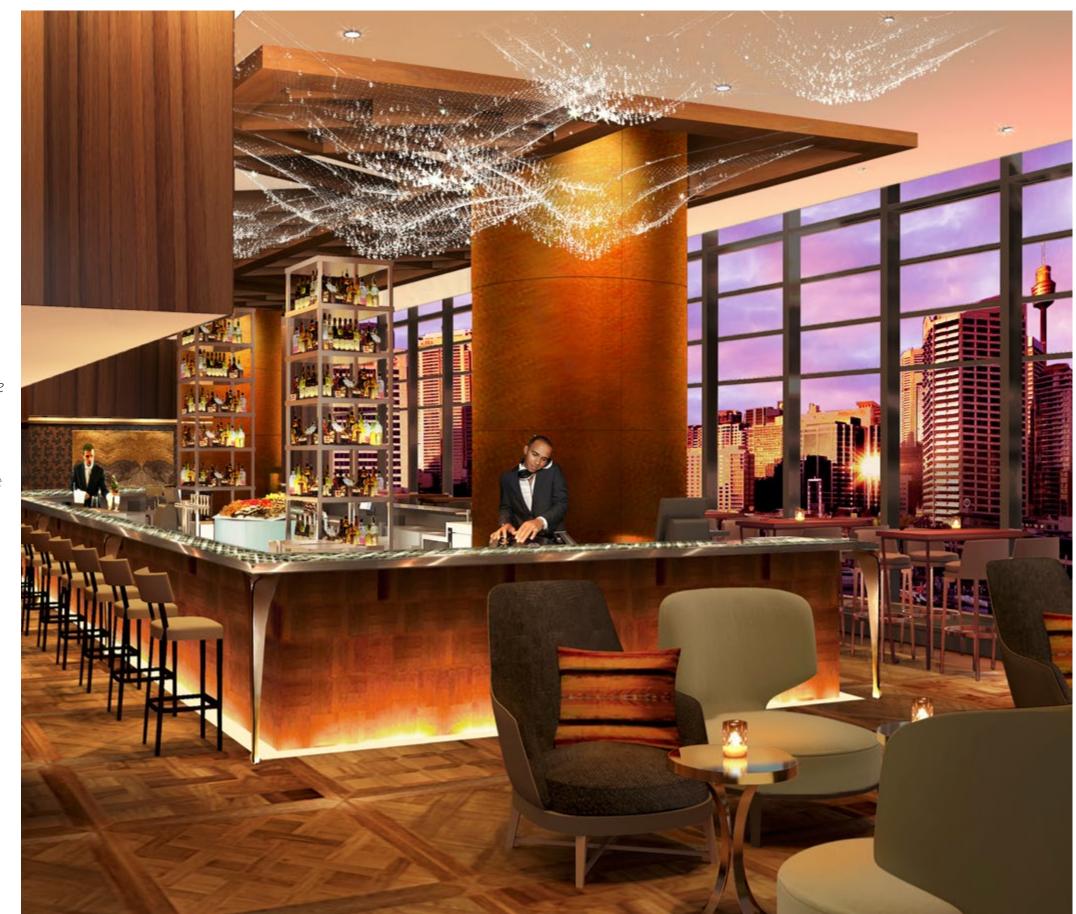

### CHAMPAGNE BAR

Entertain or celebrate on level three

Sip a signature cocktail or unwind with a glass of fine French champagne.The place sophisticated Sydneysiders come to see and be seen. For up to 100 people.