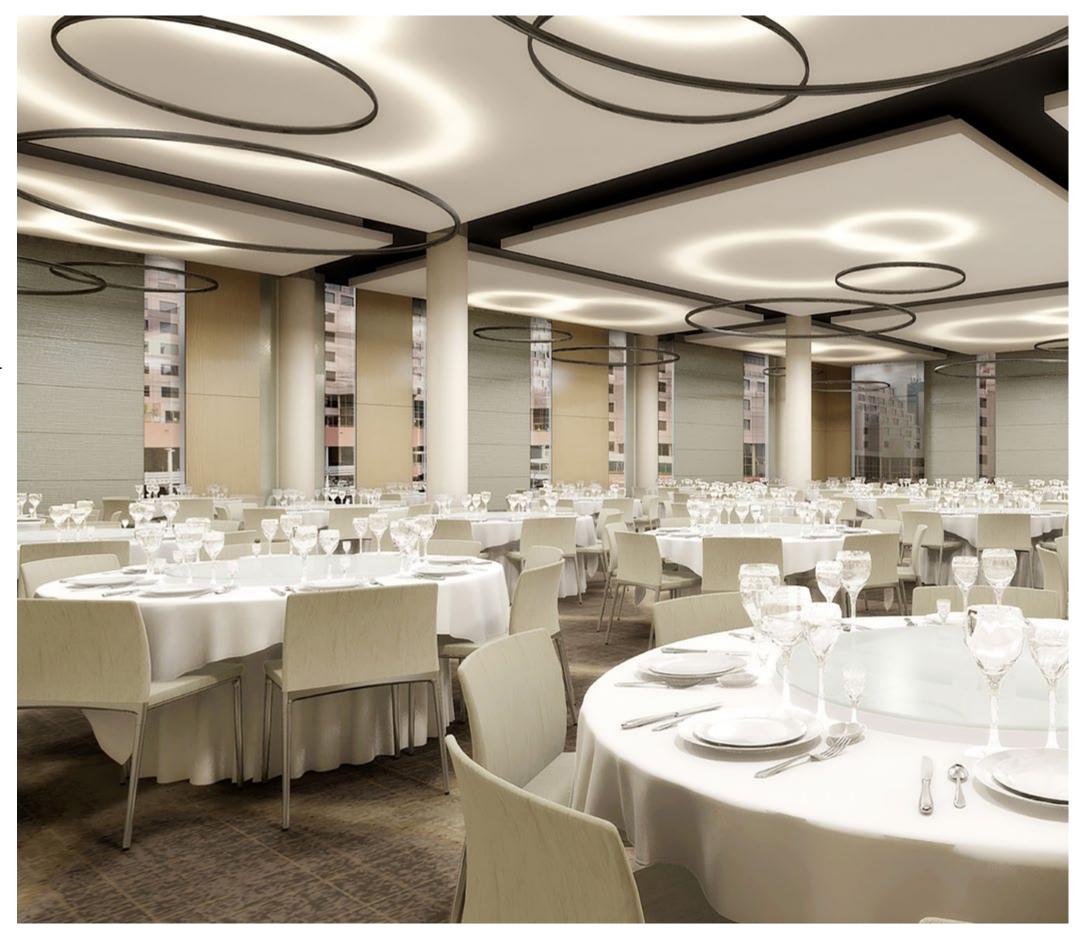

## MODERN, ELEGANT & INVITING

Nine flexible meeting rooms and spaces for any event from haute couture fashion shows to conferences and meetings.

Comfortably seating up to 450 guests.