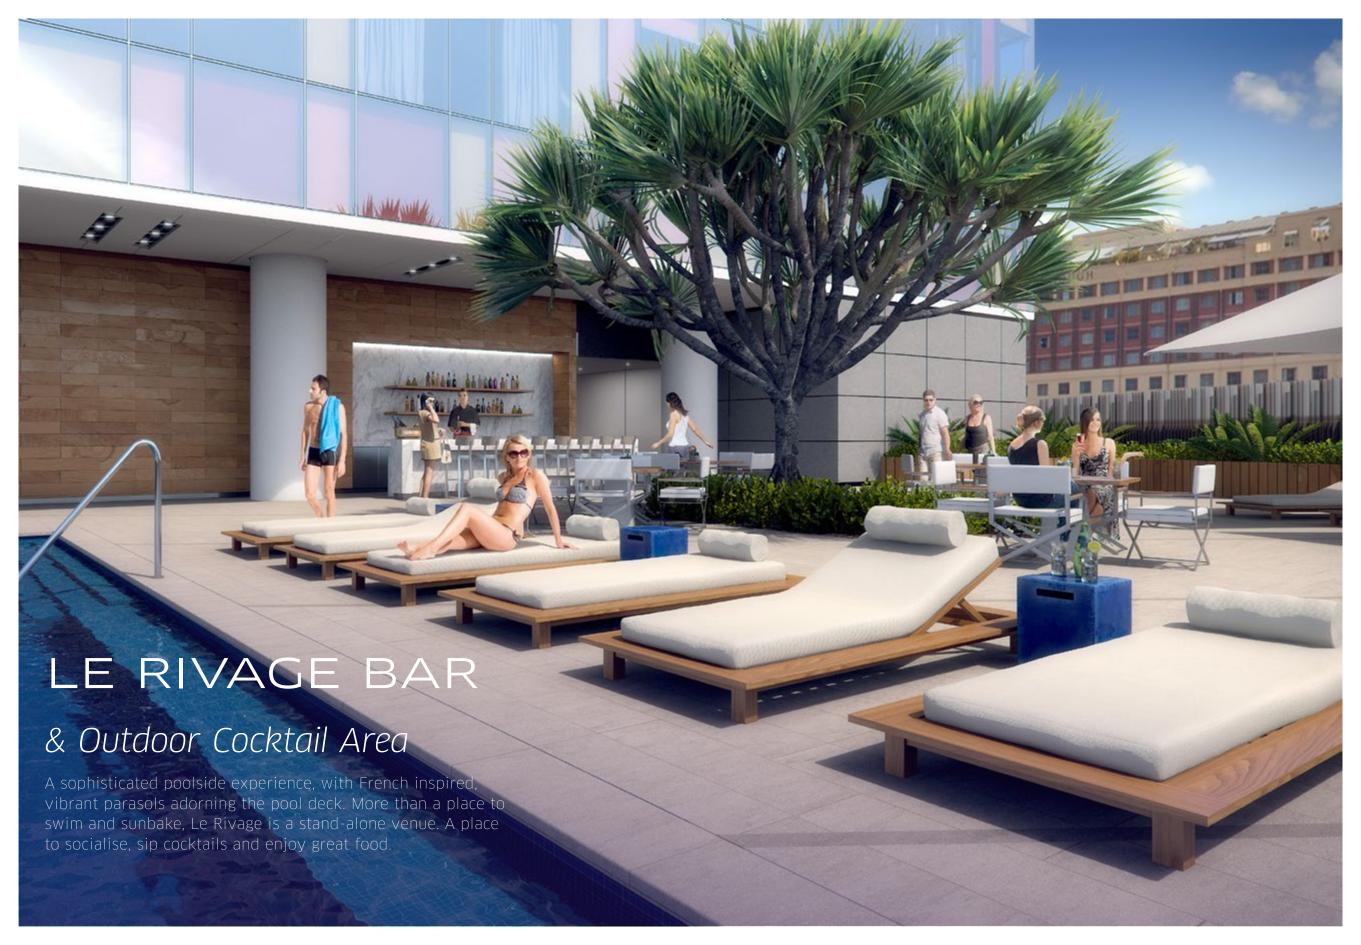

| Function Room | DESCRIPTION                | Location                | Ceiling<br>Height (m) | LxW             | Area (m2) | Area (sqft) | Theatre | Classroom | Banquet | Boardroom | U-Shape | Cabaret<br>Style<br>6/9 | Cocktail | Ехро 3х3 | Ехро 2х3 |
|---------------|----------------------------|-------------------------|-----------------------|-----------------|-----------|-------------|---------|-----------|---------|-----------|---------|-------------------------|----------|----------|----------|
| Magnifique    | BALLROOM                   | Level 1                 | 5                     |                 | 508       | 5468.1      | 450     | 387       | 450     |           |         | 270/405                 | 450      | 29       | 36       |
| Murphy        | Multi Purpose              | Level 1                 | 4                     | 14.5mx-<br>6.8m | 98        | 1054.9      | 100     | 72        |         | 36        | 30      | 42/63                   | 100      |          |          |
| Barker        | Multi Purpose              | Level 1                 | 4                     | 5.9mX6.8m       | 40        | 430.6       | 40      | 24        |         | 24        | 18      | 18/27                   | 30       |          |          |
| Russell       | Fixed Boardroom            | Level 1                 | 4                     | 9.2mx4.1m       | 37.5      | 403.6       |         |           |         | 14        | 13      |                         |          |          |          |
| Byrne         | Fixed Boardroom            | Level 1                 | 4                     | 9.2mX4.1m       | 37.5      | 403.6       |         |           |         | 14        | 13      |                         |          |          |          |
| Brodie        | Fixed Meeting<br>Room      | Level 1                 | 4                     | 5.6mX4.1m       | 23        | 247.6       |         |           |         | 10        | 9       |                         |          |          |          |
| Dickson       | Fixed Meeting<br>Room      | Level 1                 | 4                     | 5.6mx4.1m       | 23        | 247.6       |         |           |         | 10        | 9       |                         |          |          |          |
| Gillespie     | Fixed Meeting<br>Room      | Level 1                 | 4                     | 5.6mX3.6m       | 19.9      | 214.2       |         |           |         | 10        | 9       |                         |          |          |          |
| Jones         | Fixed Meeting<br>Room      | Level 1                 | 4                     | 5.6mx3.6m       | 19.9      | 214.2       |         |           |         | 10        | 9       |                         |          |          |          |
|               | Pre-function Area          | Level 1                 | 4                     |                 | 175       | 1883.7      |         |           |         |           |         |                         | 180      | 5        | 9        |
| Le Rivage     | Outdoor Cocktail           | Level 4                 |                       |                 | 220       | 2368        |         |           |         |           |         |                         | 150      |          |          |
| Millesime     | Boardroom & Private Dining | Club Lounge<br>Level 35 | 3                     | 4.5 x 6.5       | 30        | 322.9       |         |           |         | 12        |         |                         |          |          |          |